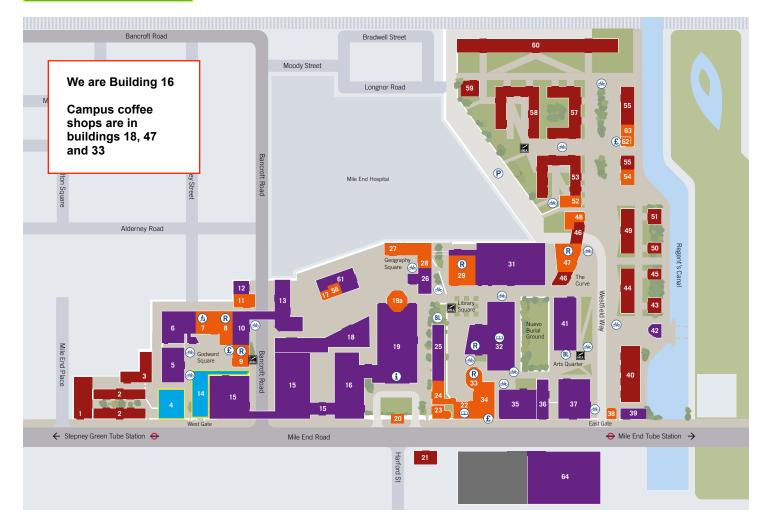

## **Mile End Campus**

## Educational/Research ArtsOne 37 ArtsTwo 35 Arts Research Centre 39 Bancroft Building 31 Bancroft Road Teaching Rooms 10 Peter Landin Building 6 (Computer Science) **Engineering Building** 15 G.E. Fogg Building 13 G.O. Jones Building 25 26 Geography Informatics Teaching 5 Laboratories 41 Joseph Priestley Building Library @ 32 36 42 Lock-keeper's Cottage Occupational Health and Safety Directorate 12 The People's Palace/Great Hall 16 Queens' Building (i) 19 Scape Building 64 Temporary Building 61 Graduate Centre 18

| Engineering Building construction site  | 14 |
|-----------------------------------------|----|
| Building closed for major refurbishment | 4  |

| Residential           |    |
|-----------------------|----|
| Albert Stern Cottages | 3  |
| Albert Stern House    | 1  |
| Beaumont Court        | 53 |
| Chapman House         | 43 |
| Chesney House         | 45 |
| Creed Court           | 57 |
| France House          | 55 |
| Feilden House         | 46 |
| Hatton House          | 40 |
| Ifor Evans Place      | 2  |
| Lindop House          | 21 |
| Lodge House           | 50 |
| Lynden House          | 59 |
| Maurice Court         | 58 |
| Maynard House         | 44 |
| Pooley House          | 60 |
| Selincourt House      | 51 |
| Varey House           | 49 |
|                       |    |

| Facilities                                             |             |
|--------------------------------------------------------|-------------|
| Advice and Counselling Service                         | e <b>27</b> |
| Housing Hub                                            | 48          |
| Bookshop @                                             | 22          |
| Careers Centre                                         | 19          |
| Clock Tower                                            | 20          |
| CopyShop                                               | 56          |
| The Curve (R)                                          | 47          |
| Disability and Dyslexia Service                        | 31          |
| Drapers' Bar and Kitchen (R)                           | 8           |
| Canalside                                              | 63          |
| Ground Café (R)                                        | 33          |
| The Hive                                               | 24          |
| Infusion (R)                                           | 9           |
| IT Services                                            | 19          |
| Mucci's R                                              | 29          |
| Occupational Health Service/<br>Student Health Service | 28          |
| Octagon                                                | 19a         |
| Portering and Postal Services                          | 17          |
| Qmotion Health and Fitness Co<br>Sports Hall (1)       | entre 7     |
| Santander Bank <b>£</b>                                | 62          |
| Security                                               | 38/54       |
| St Benet's Chaplaincy                                  | 23          |
| Students' Union Hub                                    | 34          |
| Student Enquiry Centre                                 | 19          |
| Village Shop                                           | 52          |

Westfield Nursery

## (i) Information

Visitors who require further information or assistance should please go to the main reception in the Queens' Building.

- The smoking of cigarettes or tobacco products are **only** permitted at designated smoking areas / shelters indicated on this map.
- Electronic cigarettes permitted on outside spaces **only**.
- These premises are alarmed and monitored by CCTV; please call Security on +44 (0)20 7882 5000 for more information.

## Key

11

- Library/bookshop
- Fitness centre
- Refreshment:
  Bar/Eatery/Coffee place
- Staff car park
- Bicycle parking
- **BL** Bicycle lockers
- £ Cash machine
- Smoking area / shelter