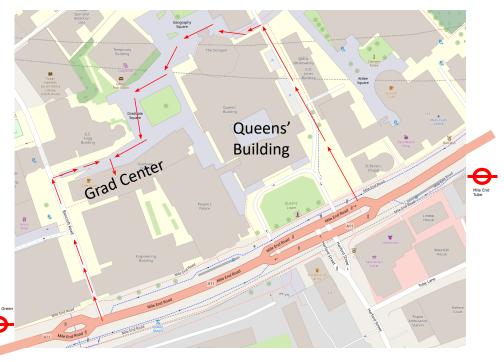

## Dinner: Graduate Centre 7th Floor @ QMUL Mile End Campus

- 7:00 for 7:30 (Until 9:45)
- Exit Mile End Tube turn left
- Exit Stepney Green Tube turn left
- Bancroft Road gate (or main gate and behind Queens' building) to Graduate Centre