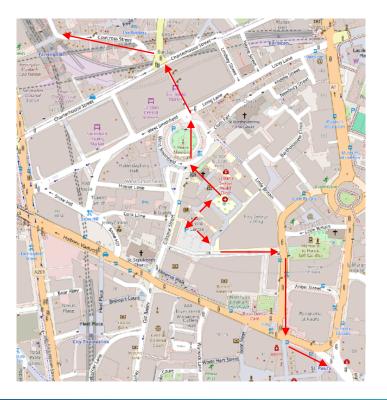

## **NetDRIVE Workshop**

**Priorities and Ethics of Research Computing Investments** 

End of Day 1

Dr Alex Owen r.a.owen@qmul.ac.uk

**Dinner: Graduate Centre 7th Floor** 

@ QMUL Mile End Campus

 Hammersmith&City: Farringdon to Stepney Green

 Elizabeth Line: Farringdon to Whitechapel
+ Hammersmith/District Whitechapel to Stepney Green or Mile End

Central line: St Pauls to Mile End

## Dinner: Graduate Centre 7th Floor @ QMUL Mile End Campus

- 7:00 for 7:30 (Until 9:45)
- Exit Mile End Tube turn left
- Exit Stepney Green Tube turn left
- Bancroft Road gate (or main gate and behind Queens' building) to Graduate Centre